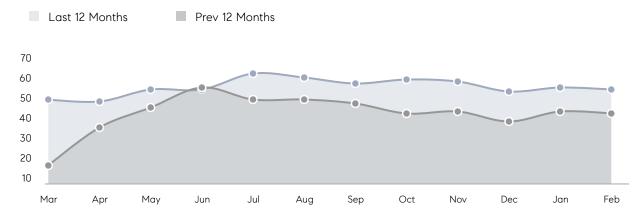

ses         | AVERAGE DOM        | 81        | 52        | 56%      |
|                | % OF ASKING PRICE  | 90%       | 96%       |          |
|                | AVERAGE SOLD PRICE | \$696,250 | \$938,667 | -26%     |
|                | # OF CONTRACTS     | 7         | 8         | -12%     |
|                | NEW LISTINGS       | 6         | 8         | -25%     |
| Condo/Co-op/TH | AVERAGE DOM        | -         | -         | -        |
|                | % OF ASKING PRICE  | -         | -         |          |
|                | AVERAGE SOLD PRICE | -         | -         | -        |
|                | # OF CONTRACTS     | 0         | 0         | 0%       |
|                | NEW LISTINGS       | 0         | 0         | 0%       |

# Closter

#### FEBRUARY 2023

### Monthly Inventory





### Listings By Price Range

Contracts By Price Range



COMPASS

 $\sim$   $\sim$   $\sim$   $\sim$   $\sim$ / / / / / / / //// | | | | | / ------

Compass makes no representations or warranties, express or implied, with respect to future market conditions or prices of residential product at the time the subject property or any competitive property is complete and ready for occupancy or with respect to any report, study, finding, recommendation or other information provided by Compass herein. Moreover, no warranty, express or implied, is made or should be assumed regarding the accuracy, adequacy, completeness, legality, reliability, merchantability or fitness for a particular purpose of any information, in part or whole, contained herein. All material is presented with the understandi